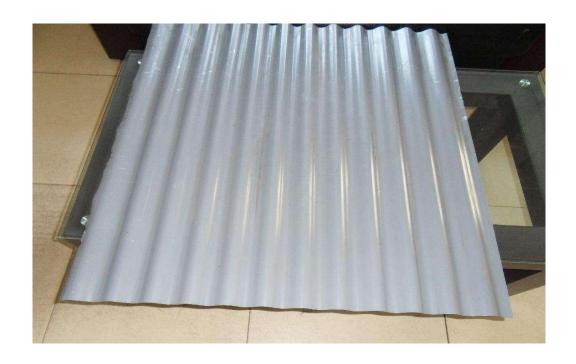

| 3 to 4 tons/ package by Kraft paper and steel pallet(Packing size can be made as customized)                                                                                   |
| Delivery time     | Within 30 days after received deposit or L/C                                                                                                                                   |
| Shipment          | By container                                                                                                                                                                   |
| Payment Term      | L/C,T/T                                                                                                                                                                        |

Product Show







# Application Place







## 📫 Our Certification









### Related Product





DEFORMED BAR



WIRE ROD



Н ВЕАМ





U CHANNEL STEEL



ANGLE STEEL