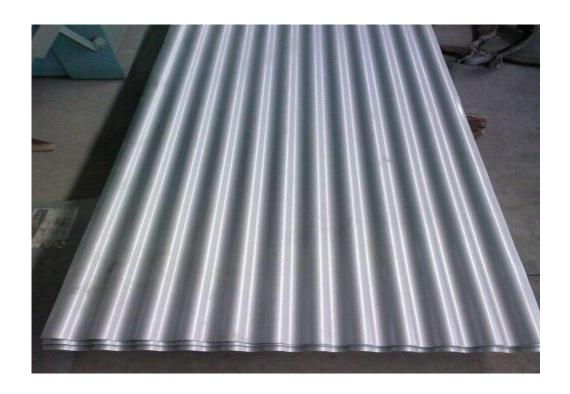

| 3 to 4 tons/ package by Kraft paper and steel pallet(Packing size can be made as customized)                                                                                   |
| Delivery time     | Within 30 days after received deposit or L/C                                                                                                                                   |
| Shipment          | By container                                                                                                                                                                   |
| Payment Term      | L/C,T/T                                                                                                                                                                        |

Product Show







# Application Place







## 📫 Our Certification









### Related Product





DEFORMED BAR



WIRE ROD



Н ВЕАМ





U CHANNEL STEEL



ANGLE STEEL