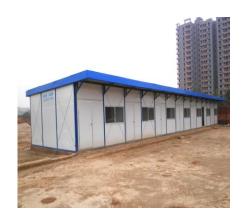

ge by Kraft paper and steel pallet(Packing size can be made as customized)                                                                                   |
| Delivery time     | Within 30 days after received deposit or L/C                                                                                                                                   |
| Shipment          | By container                                                                                                                                                                   |
| Payment Term      | L/C,T/T                                                                                                                                                                        |

Product Show







# Application Place







## 📫 Our Certification









### Related Product





DEFORMED BAR



WIRE ROD



Н ВЕАМ





U CHANNEL STEEL



ANGLE STEEL