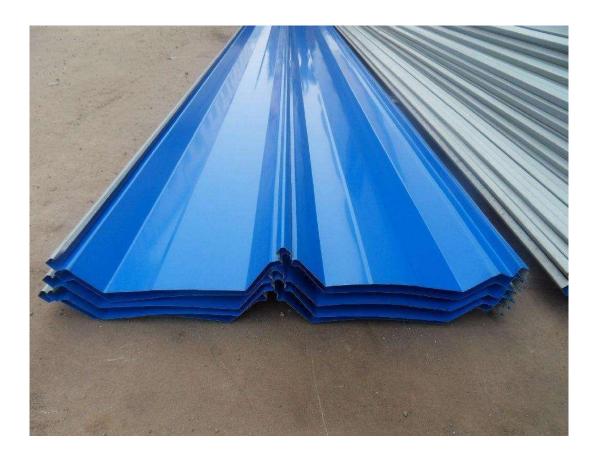

| 3 to 4 tons/ package by Kraft paper and steel pallet(Packing size can be made as customized)                                                                                   |
| Delivery time     | Within 30 days after received deposit or L/C                                                                                                                                   |
| Shipment          | By container                                                                                                                                                                   |
| Payment Term      | L/C,T/T                                                                                                                                                                        |

Product Show







# Application Place







## 📫 Our Certification









### Related Product





DEFORMED BAR



WIRE ROD



Н ВЕАМ





U CHANNEL STEEL



ANGLE STEEL